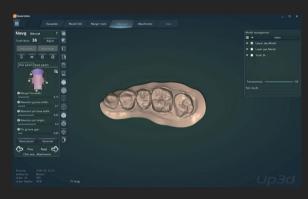

## **Model Editor**

Drain holes

Generate 3D text

Generate the base of upper jaw

Open format