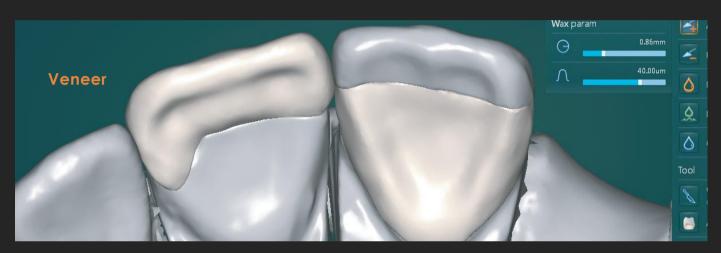

UPCAM supports all types of dental restoration processing, Different processing strategies to ensure the processing quality of each part.

UP3D is a high tech company headquartered in Shenzhen since 2013.