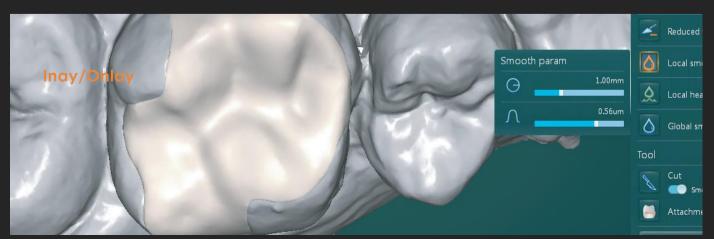

## **Model Editor**

Drain holes

Generate 3D text

Generate the base of upper jaw

Open format