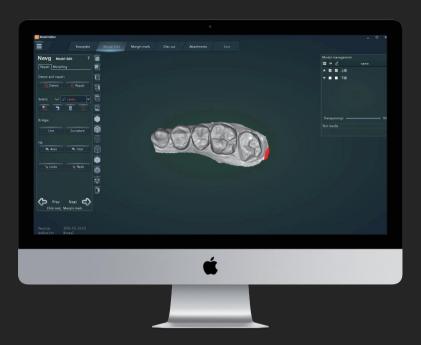

## **Model Editor**

Drain holes

Generate 3D text

Generate the base of upper jaw

Open format