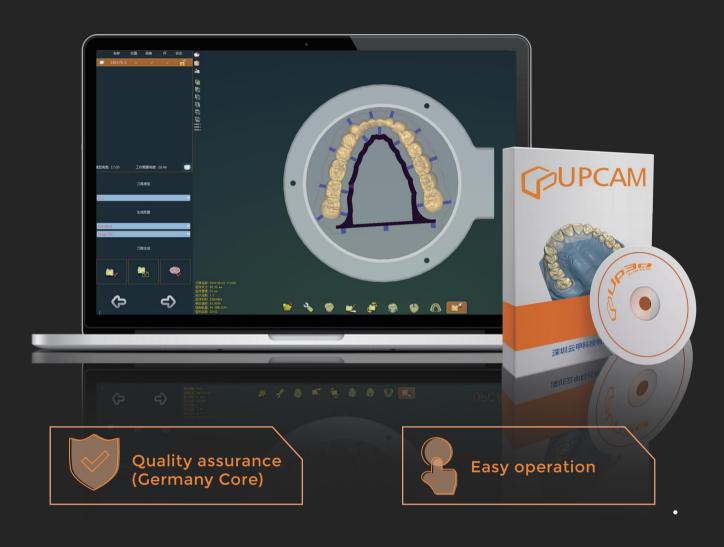

# Compatible with up3d smart milling machine P4, P5.

UPCAM is a dental CAM software which is developed by UP3D and ModuleWorks from Germany. (ModuleWorks is one of the most advanced CAM core algorithm supplier in the world).

UPCAM supports all types of dental restoration processing, Different processing strategies to ensure the processing quality of each part.

UP3D is a high tech company headquartered in Shenzhen since 2013.