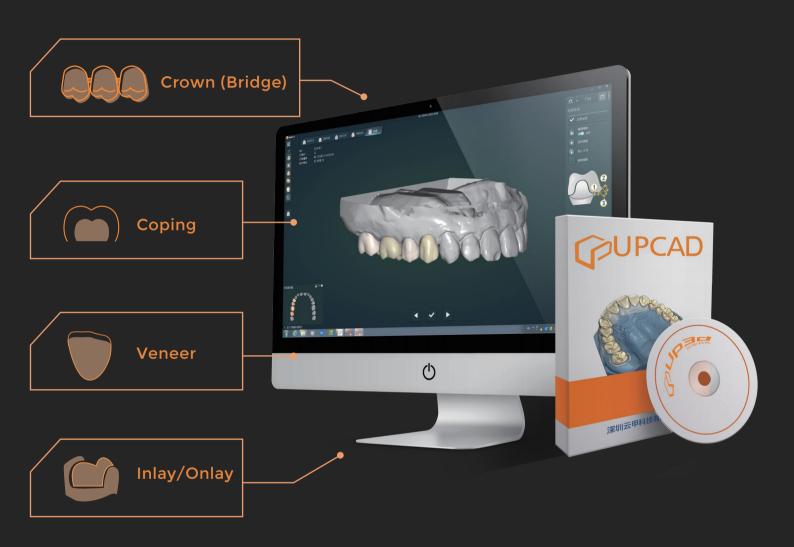

#### More modules are coming soon...

UPCAD is an independently engineered dental design software by UP3D since 2011, more modules are coming in the future.

## **Model Editor**

Drain holes

Generate 3D text

Generate the base of upper jaw

Open format