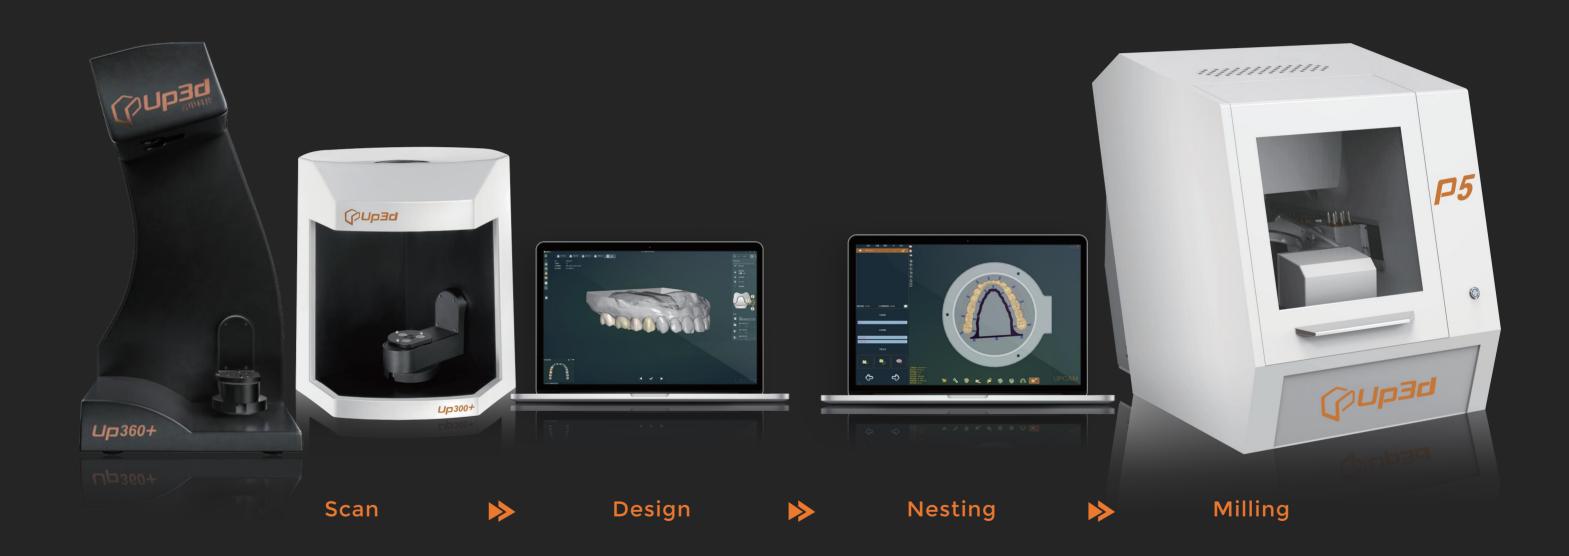

# Compatible with up3d smart milling machine P4, P5.

UPCAM is a dental CAM software which is developed by UP3D and ModuleWorks from Germany. (ModuleWorks is one of the most advanced CAM core algorithm supplier in the world).

UPCAM supports all types of dental restoration processing, Different processing strategies to ensure the processing quality of each part.

UP3D is a high tech company headquartered in Shenzhen since 2013.