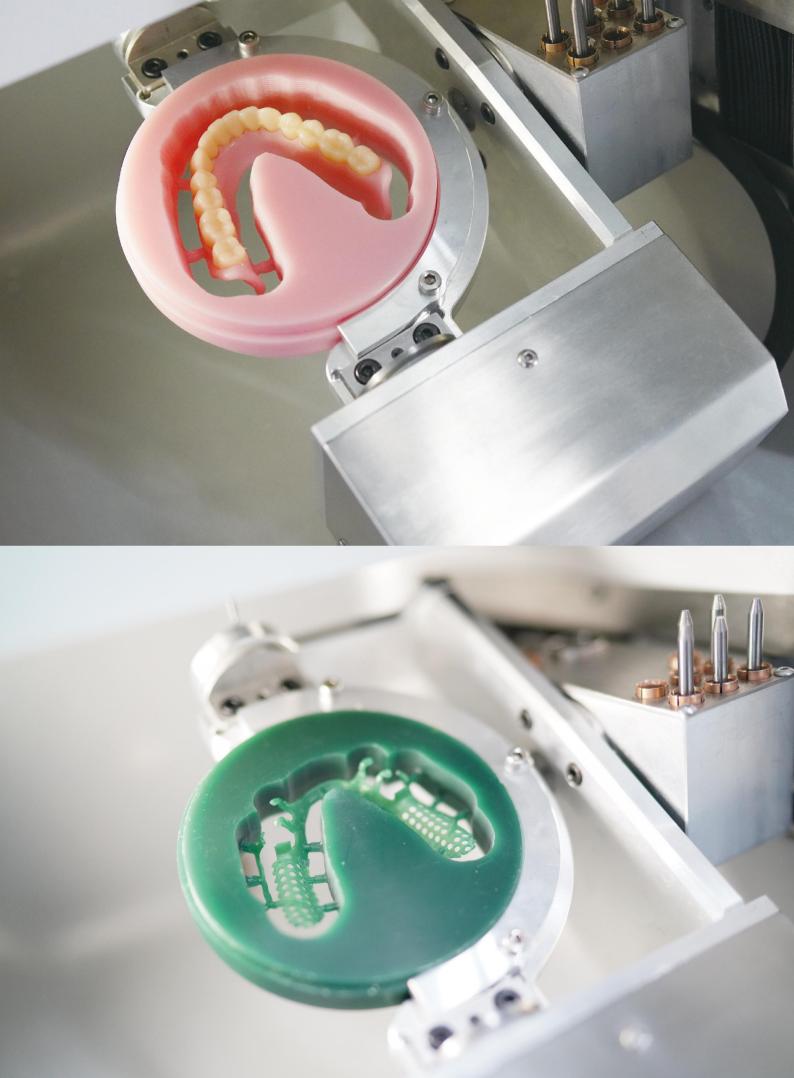

## Cast framework in one piece

Portable, precise and great durability

| Model             | P4                                | P5                                  |
|-------------------|-----------------------------------|-------------------------------------|
| Dimension         | 620×430×560 (mm)                  | 620×430×560 (mm)                    |
| Weight            | 72Kg                              | 75Kg                                |
| Input voltage     | AC 100~235V、50~60Hz               | AC 100~235V、50~60Hz                 |
| Max power         | 0.8KW                             | 0.8KW                               |
| Spindle power     | 0.52KW (max)                      | 0.52KW (max)                        |
| Axis              | 4 axis (tilt<15 degree)           | 5-axis simultaneous                 |
| Milling range     | X/Y/Z: 165/135/70mm A: 360°       | X/Y/Z: 165/135/70mm A: ±30° B: 360  |
| Milling mode      | Dry milling                       | Dry milling                         |
| Max rotate speed  | 40,000~60,000rpm                  | 40,000~60,000rpm                    |
| Max feed rate     | 3000mm/min                        | 3000mm/min                          |
| Tool capacity     | 11                                | 11                                  |
| Tools changing    | Automatic (air pressure>0.5 MPa)  | Automatic (air pressure>0.5 MPa)    |
| Spindle cooling   | Air cooling                       | Air cooling                         |
| Milling materials | Zirconia, wax, PMMA, wood         | Zirconia, wax, PMMA, wood           |
| Milling time      | Zirconia(Coping): 12min、wax: 4min | Zirconia(Coping): 13min、wax: 4.5min |
|                   | Zirconia(Crown): 15min, wax: 5min | Zirconia(Crown): 14min、wax: 5.5min  |
| Tools             | 2+1+0.6mm,⊕4                      | 2+1+0.6mm,04                        |