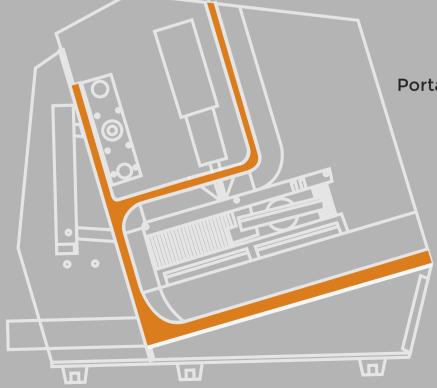

## Cast framework in one piece

Portable, precise and great durability

| Model             | P4                                | P5                                  |
|-------------------|-----------------------------------|-------------------------------------|
| Dimension         | 620×430×560 (mm)                  | 620×430×560 (mm)                    |
| Weight            | 72Kg                              | 75Kg                                |
| Input voltage     | AC 100~235V、50~60Hz               | AC 100~235V、50~60Hz                 |
| Max power         | 0.8KW                             | 0.8KW                               |
| Spindle power     | 0.52KW (max)                      | 0.52KW (max)                        |
| Axis              | 4 axis (tilt<15 degree)           | 5-axis simultaneous                 |
| Milling range     | X/Y/Z: 165/135/70mm A: 360°       | X/Y/Z: 165/135/70mm A: ±30° B: 360  |
| Milling mode      | Dry milling                       | Dry milling                         |
| Max rotate speed  | 40,000~60,000rpm                  | 40,000~60,000rpm                    |
| Max feed rate     | 3000mm/min                        | 3000mm/min                          |
| Tool capacity     | 11                                | 11                                  |
| Tools changing    | Automatic (air pressure>0.5 MPa)  | Automatic (air pressure>0.5 MPa)    |
| Spindle cooling   | Air cooling                       | Air cooling                         |
| Milling materials | Zirconia, wax, PMMA, wood         | Zirconia, wax, PMMA, wood           |
| Milling time      | Zirconia(Coping): 12min、wax: 4min | Zirconia(Coping): 13min、wax: 4.5min |
|                   | Zirconia(Crown): 15min, wax: 5min | Zirconia(Crown): 14min、wax: 5.5min  |
| Tools             | 2+1+0.6mm,⊕4                      | 2+1+0.6mm,04                        |