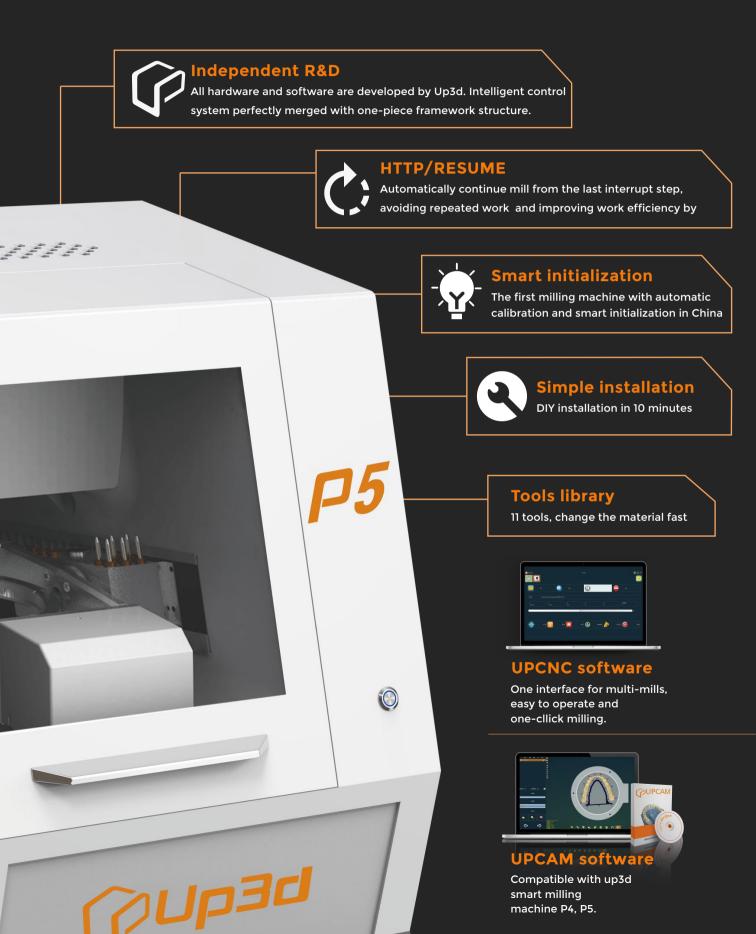

# Automatic calibration and great durability

## **Automatic Calibration**

Calibration with a single click