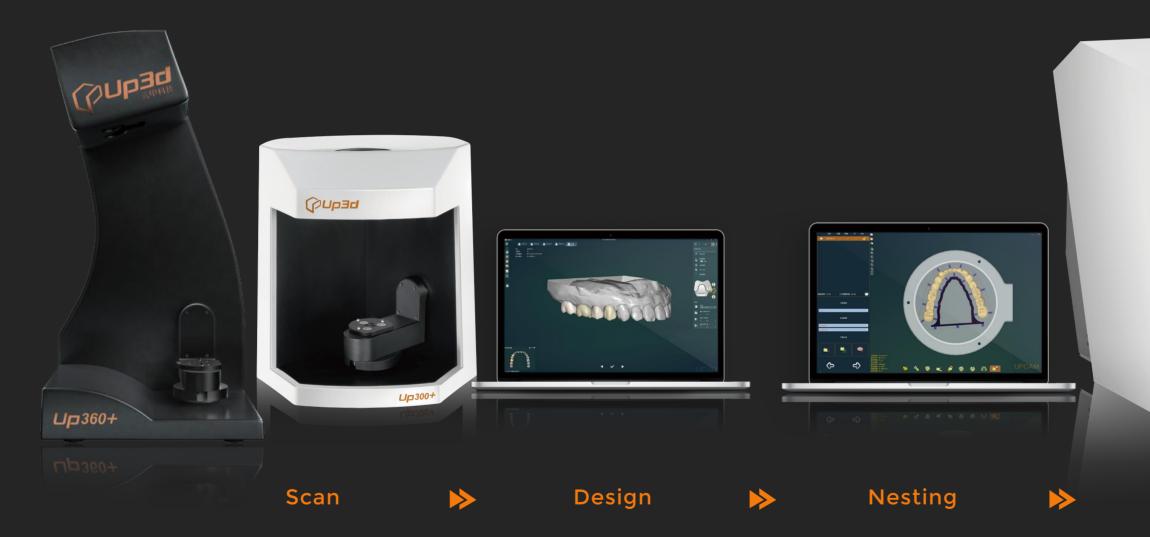

# Automatic calibration and great durability

# Smart Dental Milling Machines

O

# Full Dental CAD/CAM Solution





Milling

#### **5 Axis Smart Dental Milling Machine P5**



## **Automatic Calibration**

Calibration with a single click

## Cast framework in one piece

Portable, precise and great durability







| Model             | P4                                | P5                                  |
|-------------------|-----------------------------------|-------------------------------------|
| Dimension         | 620×430×560 (mm)                  | 620×430×560 (mm)                    |
| Weight            | 72Kg                              | 75Kg                                |
| Input voltage     | AC 100~235V、50~60Hz               | AC 100~235V、50~60Hz                 |
| Max power         | 0.8KW                             | 0.8KW                               |
| Spindle power