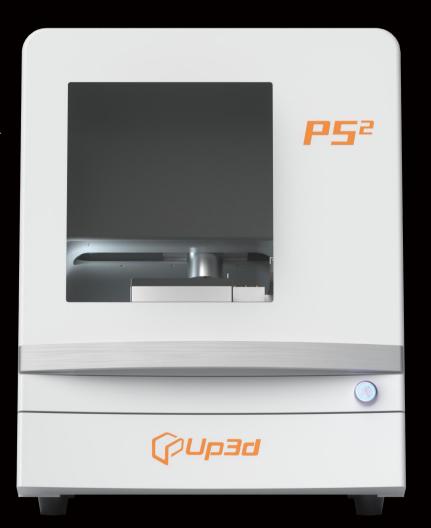

# Smart dental 5-axis milling machine

Model----- P52

Dimension----- 620×430×560 (mm)

Weight----- 79Kg

Input voltage----- AC 100~235V,50~60Hz

Max power----- 0.8KW

**Spindle power----- 0.52KW (max)** 

Axis----- 5-axis simultaneous motion

Milling range----- X/Y/Z:165/135/70mm A:±30° B:360°

Milling mode----- Dry milling

Max rotate speed----- 40,000~60,000rpm

Max feed rate----- 3000mm/min

Tools library----- 11

Tools changing------ Automatic (Air pressure > 0.5MPa)

Spindle cooling----- Air compression (Air pressure 0.25~0.35MPa)

Milling materials----- Zirconia, Wax, PMMA, PEEK and soft materials

Milling time----- Coping: Zirconia-10min Wax- 4.5min

Crown: Zirconia-13min Wax-5.5min

Tools diameter----- 2+1+0.6 (Φ4)

UP3D is a high tech company headquartered in Shenzhen since 2013.

As one of the only few companies in the world that are capable of developing a full dental CAD/CAM solution including software and hardwares.