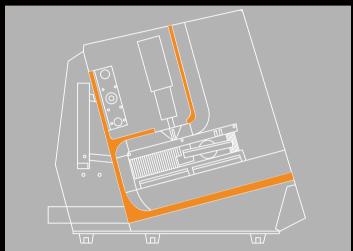

ner!





## Smart dental 5-axis milling machine



#### **Independent R&D**

All hardware and software are developed by Up3d. Intelligent control system perfectly merged with one-piece framework structure.



#### Resume

Automatically continue milling from the last interrupted step, avoiding repeated work and improving work efficiency by 80%.



Integrate with vacuum and control it automatically.



Tools life time indicator.



#### **Applications**

Crown, bridge, coping, implant, full denture and other restoration cases. Support kinds of soft materials, Zirconia, wax, PEEK, PMMA, etc.











#### Auto-Calibration

No need to do calibration manually and save time. A single click will achieve auto-calibration.

### One-piece framework

Durable and stable in use, good dust proof.





#### **UPCNC** software

One interface for multi-mills, easy to operate and a single click milling.



#### **UPCAM** software

UPCAM is a dental CAM software which is developed by UP3D and ModuleWorks from Germany, and supports all types of dental restoration processing.





#### H5°

# Smart dental 5-axis milling machine

Model----- P52

Dimension----- 620×430×560 (mm)

Weight----- 79Kg

Input voltage----- AC 100~235V,50~60Hz

Max power----- 0.8KW

**Spindle power----- 0.52KW (max)** 

Axis----- 5-axis simultaneous motion

Milling range----- X/Y/Z:165/135/70mm A:±30° B:360°

Milling mode----- Dry milling

Max rotate speed----- 40,000~60,000rpm

Max feed rate----- 3000mm/min

Tools library----- 11

Tools changing------ Automatic (Air pressure > 0.5MPa)

Spindle cooling----- Air compres