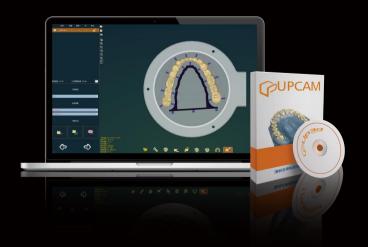

#### **UPCNC** software

One interface for multi-mills, easy to operate and a single click milling.

#### **UPCAM** software

UPCAM is a dental CAM software which is developed by UP3D and ModuleWorks from Germany, and supports all types of dental restoration processing.