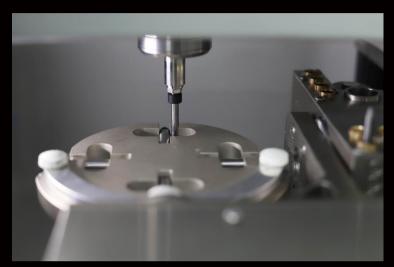

### One-piece framework

Durable and stable in use, good dust proof.

Milling range----- X/Y/Z:165/135/70mm A:±30° B:360°

Milling mode----- Dry milling

Max rotate speed----- 40,000~60,000rpm

Max feed rate----- 3000mm/min

Tools library----- 11

Tools changing------ Automatic (Air pressure > 0.5MPa)