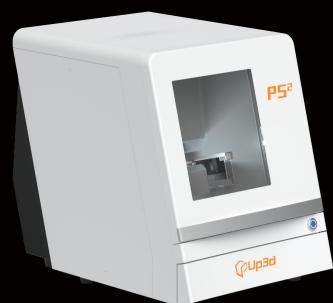

# Smart dental 5-axis milling machine

Model----- P52

Dimension----- 620×430×560 (mm)

Weight----- 79Kg

Input voltage----- AC 100~235V,50~60Hz

Max power----- 0.8KW

**Spindle power----- 0.52KW (max)** 

Axis----- 5-axis simultaneous motion

Milling range----- X/Y/Z:165/135/70mm A:±30° B:360°

Milling mode----- Dry milling

Max rotate speed----- 40,000~60,000rpm

Max feed rate----- 3000mm/min

Tools library----- 11

Tools changing------ Automatic (Air pressure > 0.5MPa)

Spindle cooling----- Air compression (Air pressure 0.25~0.35MPa)

Milling materials----- Zirconia, Wax, PMMA, PEEK and soft materials

Milling time----- Coping: Zirconia-10min Wax- 4.5min

Crown: Zirconia-13min Wax-5.5min

Tools diameter----- 2+1+0.6 (Φ4)

UP3D is a high tech company headquartered in Shenzhen since 2013.

As one of the only few companies in the world that are capable of developing a full dental CAD/CAM solution including software and hardwares.