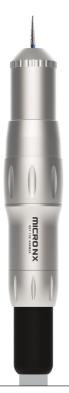

### Spray & LED light

the handpiece achieves maximum efficiency through its LED feature and water spray feature that prevents cracks.

### Anti-Dust mechanism

When handpiece turns, air comes out from its head to prevent dust penetrating handpiece.

| High-speed handpiece              |  |  |  |
|-----------------------------------|--|--|--|
| Model Zirconia trimming handpiece |  |  |  |
| Type Brushless                    |  |  |  |
| Max.Speed 150,000 RPM             |  |  |  |
| Max.Torque 4.0 N.cm               |  |  |  |
| <b>Dimension</b> Ø25 × 101mm(L)   |  |  |  |
| Bur FG burØ1.6(mm)                |  |  |  |
| Optic Yes                         |  |  |  |
| Internal water spray Yes          |  |  |  |