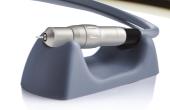

#### Powerful torque of the electric motor

the electric motor can reach up to 150,000 rpm, it also boasts of outstanding efficiency in processing zirconia ceramic.

### Spray & LED light

the handpiece achieves maximum efficiency through its LED feature and water spray feature that prevents cracks.

### Anti-Dust mechanism

When handpiece turns, air comes out from its head to prevent dust penetrating handpiece.

### One-product solution for any material

Both laboratory motor (50,000 rpm) and zirconia-specialized motor(150,000 rpm) are accessible through a single controller. There's no need to purchase additional air turbine,