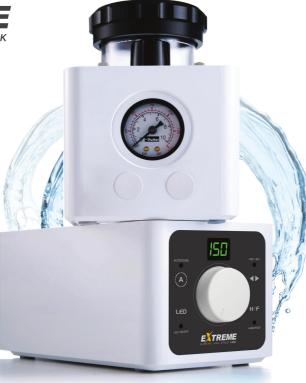

### One-product solution for any material

Both laboratory motor (50,000 rpm) and zirconia-specialized motor(150,000 rpm) are accessible through a single controller. There's no need to purchase additional air turbine,

| Controller                                      |
|-------------------------------------------------|
| Model ML-A150                                   |
| <b>Power Supply voltage</b> 100−120 / 220−240 ∨ |
| Frequency 50/60Hz                               |
| Power Consumption 80VA                          |
| Fuse 250V – T2.0AH                              |
| Weight 3.65Kg                                   |
| <b>Dimension</b> 250mm(W) × 250mm(W) × 110mm(H) |
|                                                 |