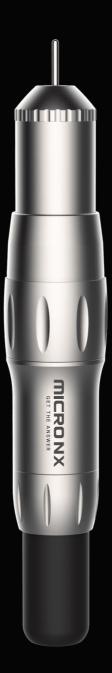

| High-speed handpiece              |  |  |  |
|-----------------------------------|--|--|--|
| Model Zirconia trimming handpiece |  |  |  |
| Type Brushless                    |  |  |  |
| Max.Speed 150,000 RPM             |  |  |  |
| Max.Torque 4.0 N.cm               |  |  |  |
| <b>Dimension</b> Ø25 × 101mm(L)   |  |  |  |
| Bur FG burØ1.6(mm)                |  |  |  |
| Optic Yes                         |  |  |  |
| Internal water spray Yes          |  |  |  |

#### Delicated groove

Superior work speed

Crack-prevention (Internal spray)

Easy handling for a laboratory work

 MICRO-NX CO., Ltd
 22, Maeyeo-ro
 1-gil, Dong-gu, Daegu, 41059
 Republic of Korea

 T. +82 53 650 1000
 F. +82 53 650 1001
 micronx@micronx.co.kr
 www.micronx.co.kr