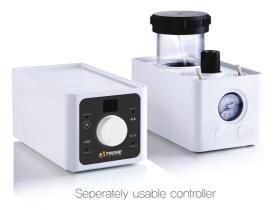

### One-product solution for any material

Both laboratory motor (50,000 rpm) and zirconia-specialized motor(150,000 rpm) are accessible through a single controller. There's no need to purchase additional air turbine,

| Controller                                      |
|-------------------------------------------------|
| Model ML-A150                                   |
| <b>Power Supply voltage</b> 100−120 / 220−240 ∨ |
| Frequency 50/60Hz                               |
| Power Consumption 80VA                          |
| Fuse 250V – T2.0AH                              |
| Weight 3.65Kg                                   |
| <b>Dimension</b> 250mm(W) × 250mm(W) × 110mm(H) |
|                                                 |